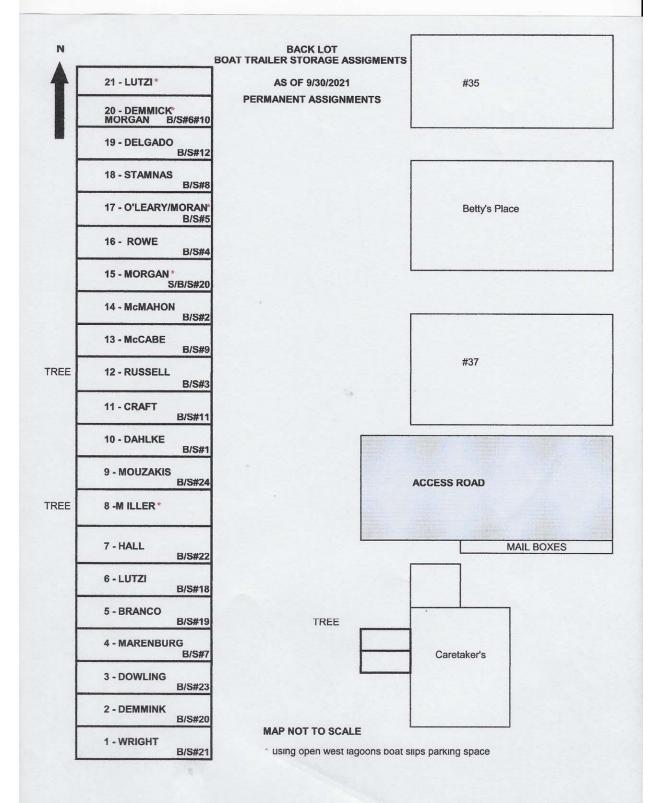

# BACK LOT BOAT TRAILER STORAGE ASSIGNMENTS AS OF 10/22/2021 PERMANENT ASSIGNMENTS

N

| 24 - LUTZI*                            |
|----------------------------------------|
| 23 -                                   |
| 22 - MORGAN<br>B/S#10                  |
| 20 - DEMMICK**<br>B/S#6                |
| 21 - MORAN                             |
| 19 - O'LEARY<br>B/S#5                  |
| 18 - STAMNAS<br>B/S#8                  |
| 17 - DELGADO<br>B/S#12                 |
| 16 - ROWE<br>B/S#4                     |
| 15 - MORGAN*                           |
| SHARED/B/S#20<br>14 - McMAHON<br>B/S#2 |
| 13 - McCABE                            |
| 12 - RUSSELL<br>B/S#3                  |
| 11 - CRAFT B/S#11                      |
| 10 - DAHLKE<br>B/S#1                   |
| 9 - MOUZAKIS                           |
| 8 -M ILLER*                            |
| 7 - HALL<br>B/S#22                     |
| 6 - LUTZI<br>B/S#18                    |
| 5 - BRANCO<br>B/S#19                   |
| 4 - MARENBURG<br>B/S#7                 |
| 3 - DOWLING<br>B/S#23                  |
| 2 - DEMMINK<br>B/S#20                  |
| 1 - WRIGHT B/S#21                      |
| 5/5#21                                 |

ACCESS ROAD

MAILBOXES

MAP NOT TO SCALE

\* parking space no boat slip
\*\* Temporary second boat slip space