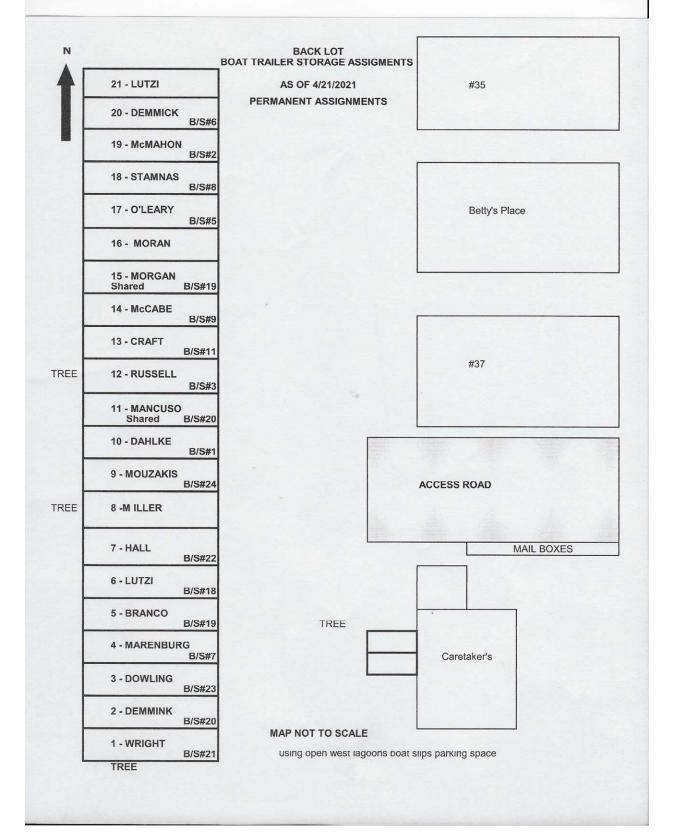

# BACK LOT BOAT TRAILER STORAGE ASSIGNMENTS AS OF 10/22/2021 PERMANENT ASSIGNMENTS

N

| 24 - LUTZI*                            |
|----------------------------------------|
| 23 -                                   |
| 22 - MORGAN<br>B/S#10                  |
| 20 - DEMMICK**<br>B/S#6                |
| 21 - MORAN                             |
| 19 - O'LEARY<br>B/S#5                  |
| 18 - STAMNAS<br>B/S#8                  |
| 17 - DELGADO<br>B/S#12                 |
| 16 - ROWE<br>B/S#4                     |
| 15 - MORGAN*                           |
| SHARED/B/S#20<br>14 - McMAHON<br>B/S#2 |
| 13 - McCABE                            |
| 12 - RUSSELL<br>B/S#3                  |
| 11 - CRAFT B/S#11                      |
| 10 - DAHLKE<br>B/S#1                   |
| 9 - MOUZAKIS