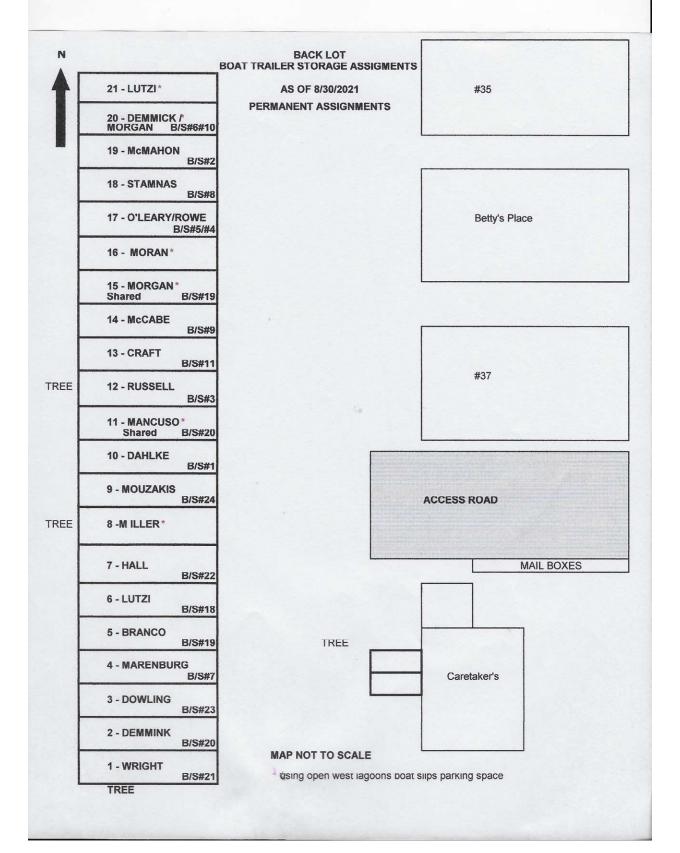

# BACK LOT BOAT TRAILER STORAGE ASSIGNMENTS AS OF 10/22/2021 PERMANENT ASSIGNMENTS

N

| 24 - LUTZI*                            |
|----------------------------------------|
| 23 -                                   |
| 22 - MORGAN<br>B/S#10                  |
| 20 - DEMMICK**<br>B/S#6                |
| 21 - MORAN                             |
| 19 - O'LEARY<br>B/S#5                  |
| 18 - STAMNAS<br>B/S#8                  |
| 17 - DELGADO<br>B/S#12                 |
| 16 - ROWE<br>B/S#4                     |
| 15 - MORGAN*                           |
| SHARED/B/S#20<br>14 - McMAHON<br>B/S#2 |
| 13 - McCABE                            |
| 12 - RUSSELL<br>B/S#3                  |
| 11 - CRAFT B/S#11                      |
| 10 - DAHLKE<br>B/S#1                   |
| 9 - MOUZAKIS