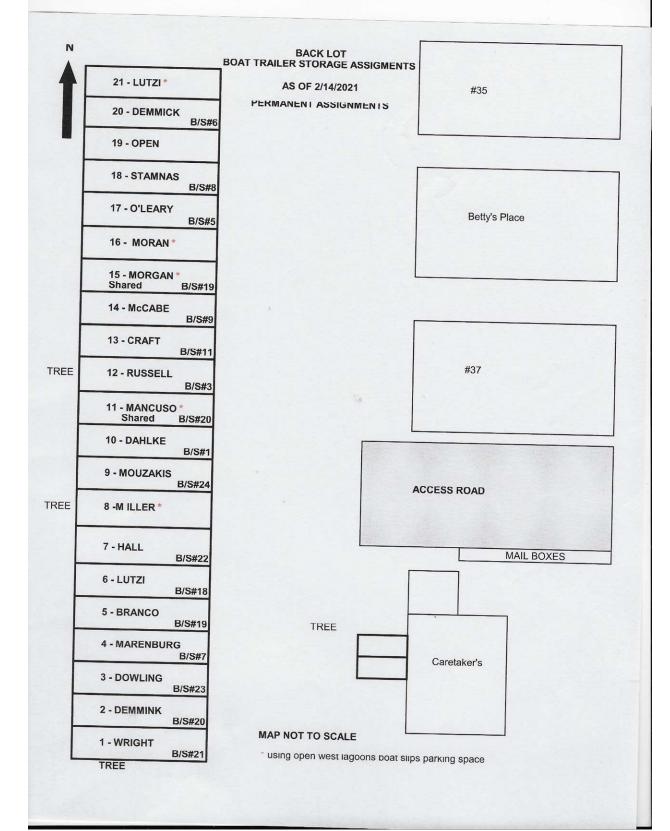

# BACK LOT BOAT TRAILER STORAGE ASSIGNMENTS AS OF 10/22/2021 PERMANENT ASSIGNMENTS

N

| 24 - LUTZI*                            |
|----------------------------------------|
| 23 -                                   |
| 22 - MORGAN<br>B/S#10                  |
| 20 - DEMMICK**<br>B/S#6                |
| 21 - MORAN                             |
| 19 - O'LEARY<br>B/S#5                  |
| 18 - STAMNAS<br>B/S#8                  |
| 17 - DELGADO<br>B/S#12                 |
| 16 - ROWE<br>B/S#4                     |
| 15 - MORGAN*                           |
| SHARED/B/S#20<br>14 - McMAHON<br>B/S#2 |
| 13 - McCABE                            |
| 12 - RUSSELL<br>B/S#3                  |
| 11 - CRAFT B/S#11                      |
| 10 - DAHLKE<br>B/S#1                   |
| 9 - MOUZAKIS