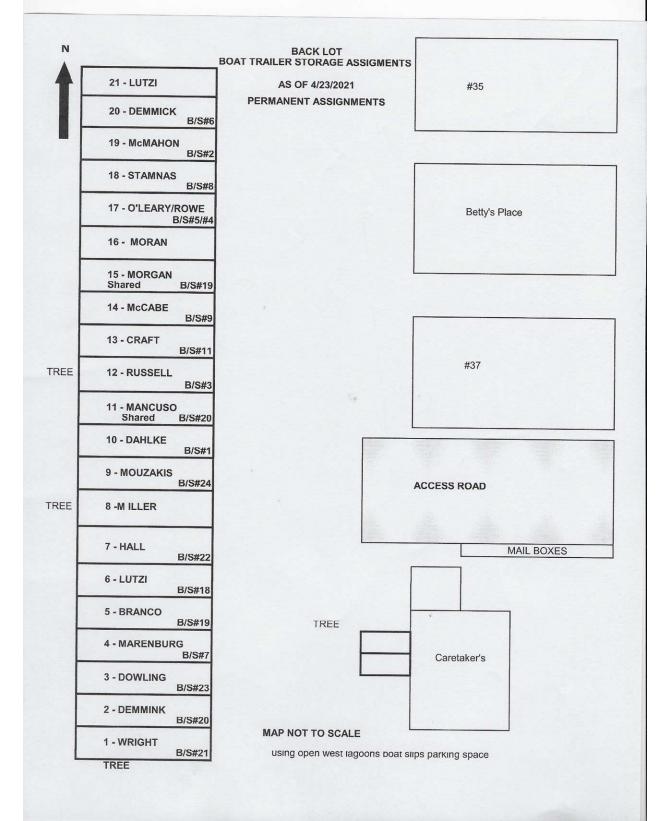

# BACK LOT BOAT TRAILER STORAGE ASSIGNMENTS AS OF 10/22/2021 PERMANENT ASSIGNMENTS

N

| 24 - LUTZI*                            |
|----------------------------------------|
| 23 -                                   |
| 22 - MORGAN<br>B/S#10                  |
| 20 - DEMMICK**<br>B/S#6                |
| 21 - MORAN                             |
| 19 - O'LEARY<br>B/S#5                  |
| 18 - STAMNAS<br>B/S#8                  |
| 17 - DELGADO<br>B/S#12                 |
| 16 - ROWE<br>B/S#4                     |
| 15 - MORGAN*                           |
| SHARED/B/S#20<br>14 - McMAHON<br>B/S#2 |
| 13 - McCABE                            |
| 12 - RUSSELL<br>B/S#3                  |
| 11 - CRAFT B/S#11                      |
| 10 - DAHLKE<br>B/S#1                   |
| 9 - MOUZAKIS