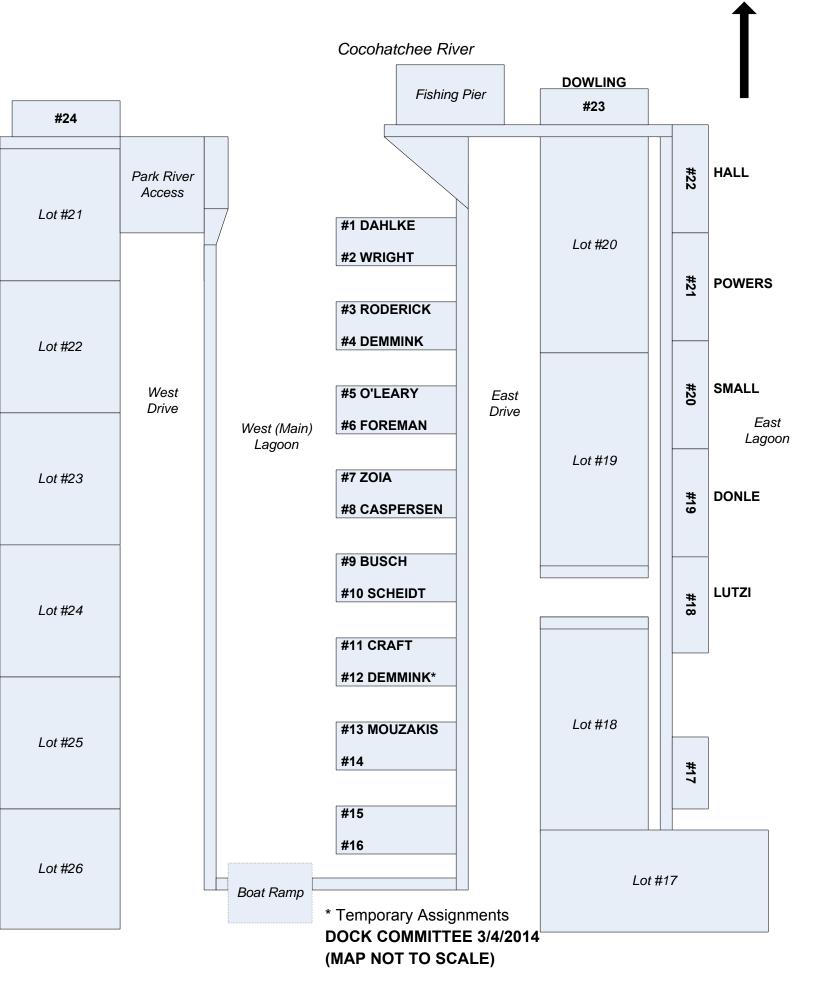

\*Hold pending boat



\*Hold pending boat

# RNMHA, INC. BOAT DOCK ASSIGNMENTS Updated 10/25/2014



## RNMHA, INC. BOAT DOCK ASSIGNMENTS Updated 11/08/2014



#### RNMHA, INC. **BOAT DOCK ASSIGNMENTS** Ν Updated 11/09/2014 Cocohatchee River DOWLING Fishing Pier #23 #22 HALL Park River Access **#1 DAHLKE** Lot #20 **#2 DEMMINK** #21 WRIGHT **#3 RODERICK**

Lot #23

BUSCH

#24

Lot #21

#4 (open) Lot #22 #20 SMALL West #5 O'LEARY East Drive Drive East **#6 FOREMAN** West (Main) Lagoon Lagoon Lot #19 #7 ZOIA #19 DONLE **#8 CASPERSEN #9 ROSINSKY** LUTZI **#10 SCHEIDT** #18 Lot #24 **#11 CRAFT #12 MCCARTHY** Lot #18 **#13 MOUZAKIS** Lot #25 **#14 BURCH** #17 **#15 STAMNAS** #16 (open) Lot #26 Lot #17 Boat Ramp

(MAP NOT TO SCALE)



(MAP NOT TO SCALE)



(MAP NOT TO SCALE)