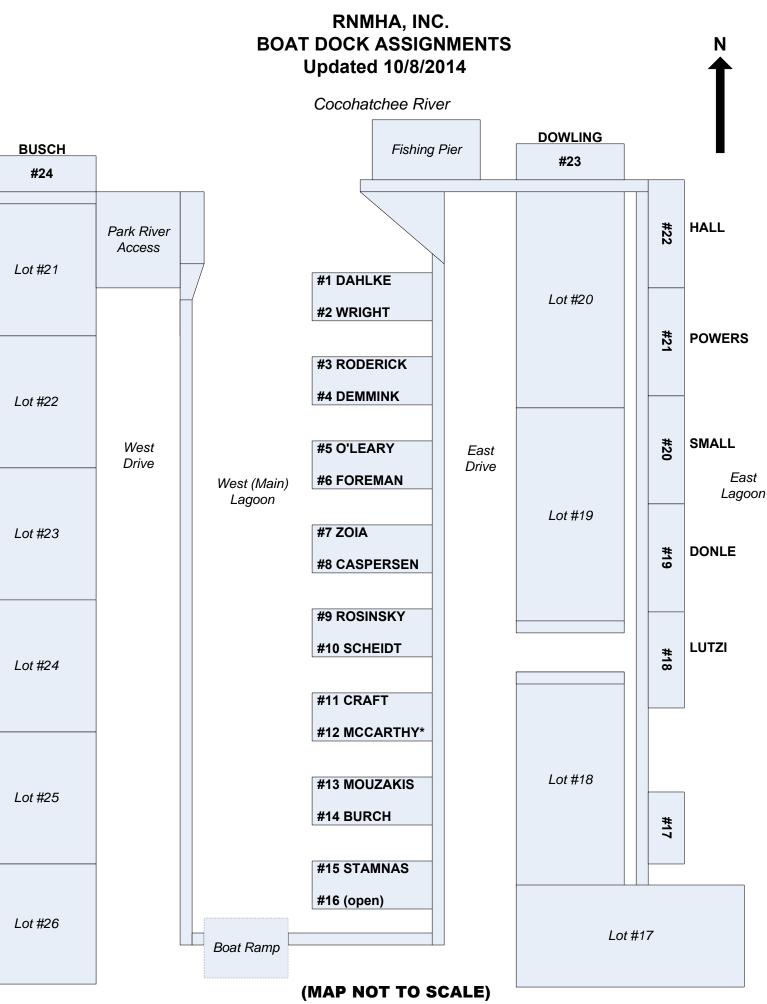

\*Hold pending boat



\*Hold pending boat

# RNMHA, INC. BOAT DOCK ASSIGNMENTS Updated 10/25/2014



## RNMHA, INC. BOAT DOCK ASSIGNMENTS Updated 11/08/2014



#### RNMHA, INC. **BOAT DOCK ASSIGNMENTS** Ν Updated 11/09/2014 Cocohatchee River DOWLING Fishing Pier #23 #22 HALL Park River Access **#1 DAHLKE** Lot #20 **#2 DEMMINK** #21 WRIGHT **#3 RODERICK**

Lot #23

BUSCH

#24

Lot #21

#4 (open) Lot #22 #20 SMALL West #5 O'LEARY East Drive Drive East **#6 FOREMAN** West (Main) Lagoon Lagoon Lot #19 #7 ZOIA #19 DONLE **#8 CASPERSEN #9 ROSINSKY** LUTZI **#10 SCHEIDT** #18 Lot #24 **#11 CRAFT #12 MCCARTHY** Lot #18 **#13 MOUZAKIS** Lot #25 **#14 BURCH** #17 **#15 STAMNAS** #16 (open) Lot #26 Lot #17 Boat Ramp

(MAP NOT TO SCALE)



(MAP NOT TO SCALE)



(MAP NOT TO SCALE)