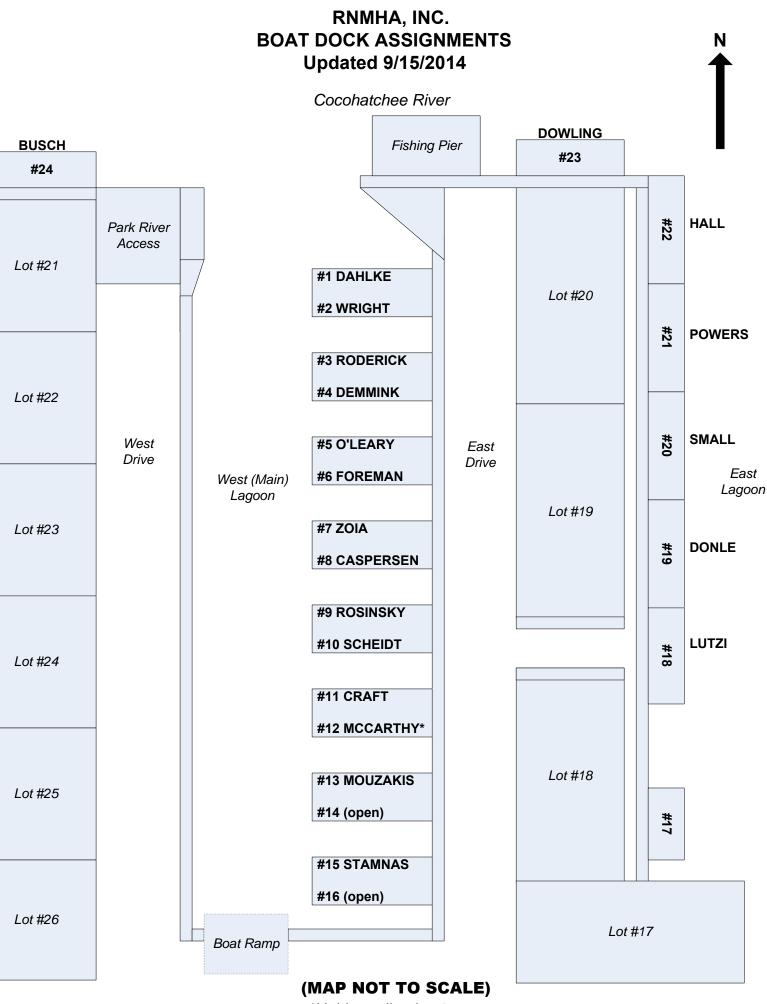

\*Hold pending boat



\*Hold pending boat

# RNMHA, INC. BOAT DOCK ASSIGNMENTS Updated 10/25/2014



## RNMHA, INC. BOAT DOCK ASSIGNMENTS Updated 11/08/2014



#### RNMHA, INC. **BOAT DOCK ASSIGNMENTS** Ν Updated 11/09/2014 Cocohatchee River DOWLING Fishing Pier #23 #22 HALL Park River Access **#1 DAHLKE** Lot #20 **#2 DEMMINK** #21 WRIGHT **#3 RODERICK**

Lot #23

BUSCH

#24

Lot #21

#4 (open) Lot #22 #20 SMALL West #5 O'LEARY East Drive Drive East **#6 FOREMAN** West (Main) Lagoon Lagoon Lot #19 #7 ZOIA #19 DONLE **#8 CASPERSEN #9 ROSINSKY** LUTZI **#10 SCHEIDT** #18 Lot #24 **#11 CRAFT #12 MCCARTHY** Lot #18 **#13 MOUZAKIS** Lot #25 **#14 BURCH** #17 **#15 STAMNAS** #16 (open) Lot #26 Lot #17 Boat Ramp

(MAP NOT TO SCALE)



(MAP NOT TO SCALE)



(MAP NOT TO SCALE)