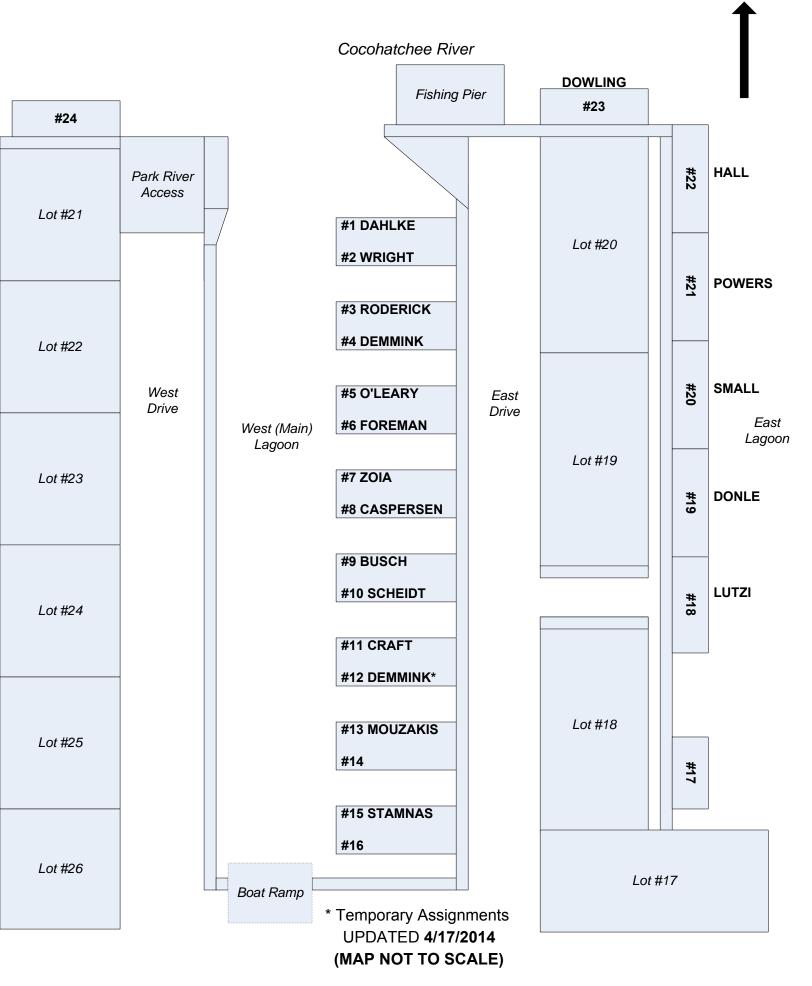

#### RNMHA, INC. **BOAT DOCK ASSIGNMENTS** Ν Updated 11/09/2014 Cocohatchee River DOWLING Fishing Pier #23 #22 HALL Park River Access **#1 DAHLKE** Lot #20 **#2 DEMMINK** #21 WRIGHT **#3 RODERICK**

Lot #23