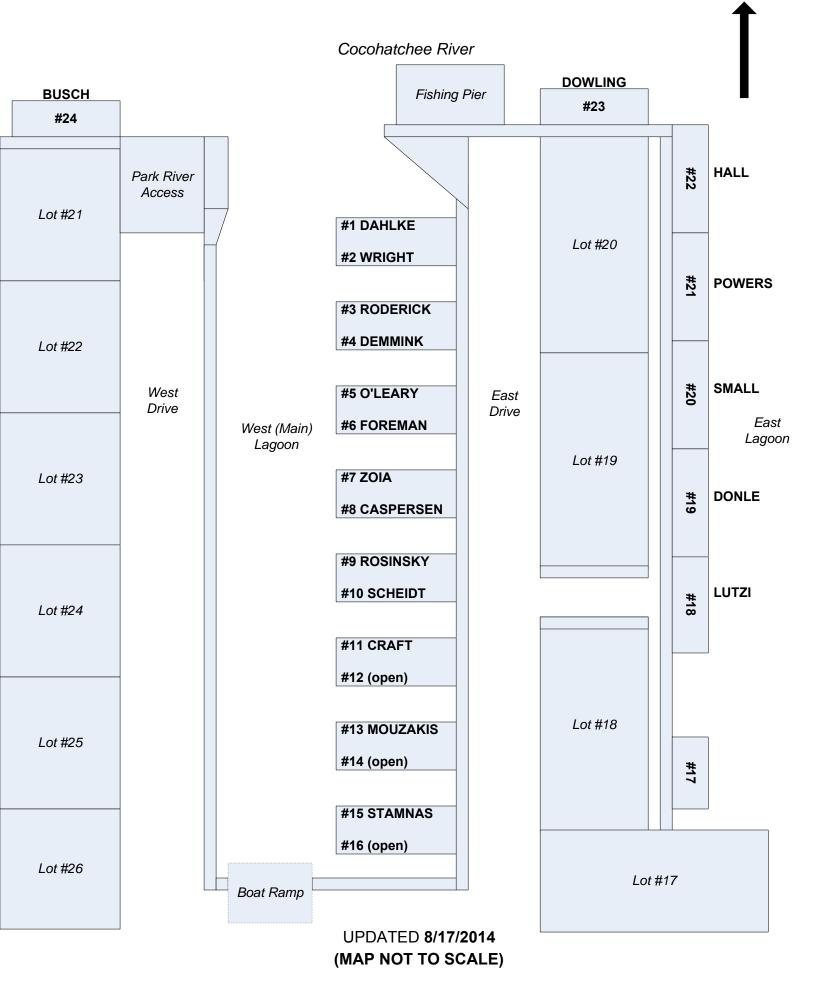

\*Hold pending boat



\*Hold pending boat

# RNMHA, INC. BOAT DOCK ASSIGNMENTS Updated 10/25/2014



## RNMHA, INC. BOAT DOCK ASSIGNMENTS Updated 11/08/2014



#### RNMHA, INC. **BOAT DOCK ASSIGNMENTS** Ν Updated 11/09/2014 Cocohatchee River DOWLING Fishing Pier #23 #22 HALL Park River Access **#1 DAHLKE** Lot #20 **#2 DEMMINK** #21 WRIGHT **#3 RODERICK**

Lot #23

BUSCH

#24

Lot #21

#4 (open) Lot #22 #20 SMALL West #5 O'LEARY East Drive Drive East **#6 FOREMAN** West (Main) Lagoon Lagoon Lot #19 #7 ZOIA #19 DONLE **#8 CASPERSEN #9 ROSINSKY** LUTZI **#10 SCHEIDT** #18 Lot #24 **#11 CRAFT #12 MCCARTHY** Lot #18 **#13 MOUZAKIS** Lot #25 **#14 BURCH** #17 **#15 STAMNAS** #16 (open) Lot #26 Lot #17 Boat Ramp

(MAP NOT TO SCALE)



(MAP NOT TO SCALE)



(MAP NOT TO SCALE)