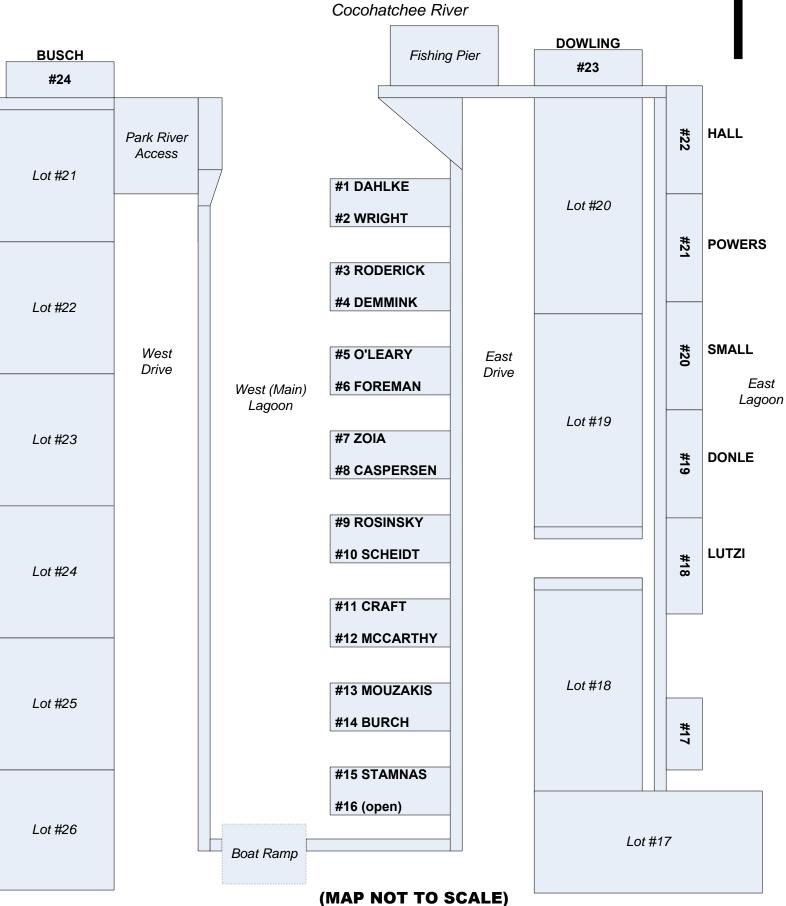

\*Hold pending boat



\*Hold pending boat

# RNMHA, INC. BOAT DOCK ASSIGNMENTS Updated 10/25/2014



## RNMHA, INC. BOAT DOCK ASSIGNMENTS Updated 11/08/2014



#### RNMHA, INC. **BOAT DOCK ASSIGNMENTS** Ν Updated 11/09/2014 Cocohatchee River DOWLING Fishing Pier #23 #22 HALL Park River Access **#1 DAHLKE** Lot #20 **#2 DEMMINK** #21 WRIGHT **#3 RODERICK**

Lot #23

BUSCH

#24

Lot #21

#4 (open) Lot #22 #20 SMALL West #5 O'LEARY East Drive Drive East **#6 FOREMAN** West (Main) Lagoon Lagoon Lot #19 #7 ZOIA #19 DONLE **#8 CASPERSEN #9 ROSINSKY** LUTZI **#10 SCHEIDT** #18 Lot #24 **#11 CRAFT #12 MCCARTHY** Lot #18 **#13 MOUZAKIS** Lot #25 **#14 BURCH** #17 **#15 STAMNAS** #16 (open) Lot #26 Lot #17 Boat Ramp

(MAP NOT TO SCALE)



(MAP NOT TO SCALE)



(MAP NOT TO SCALE)