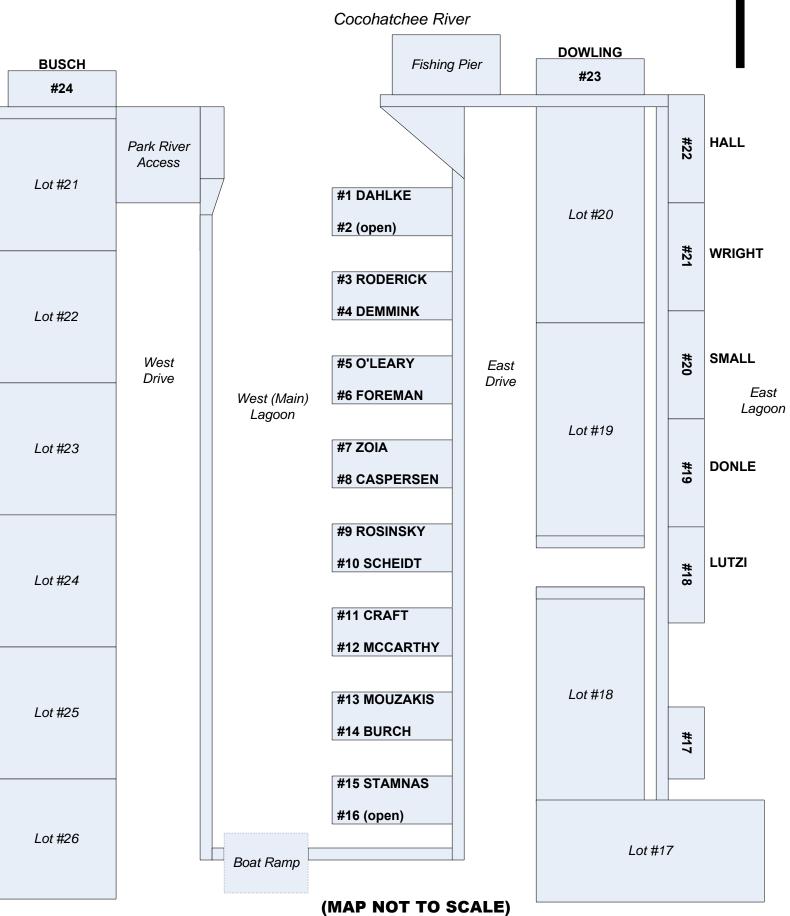

#### RNMHA, INC. **BOAT DOCK ASSIGNMENTS** Ν Updated 11/09/2014 Cocohatchee River DOWLING Fishing Pier #23 #22 HALL Park River Access **#1 DAHLKE** Lot #20 **#2 DEMMINK** #21 WRIGHT **#3 RODERICK**

Lot #23

BUSCH

#24

Lot #21

#4 (open) Lot #22 #20 SMALL West #5 O'LEARY East Drive Drive East **#6 FOREMAN** West (Main) Lagoon Lagoon Lot #19 #7 ZOIA #19 DONLE **#8 CASPERSEN #9 ROSINSKY** LUTZI **#10 SCHEIDT** #18 Lot #24 **#11 CRAFT #12 MCCARTHY** Lot #18 **#13 MOUZAKIS** Lot #25 **#14 BURCH** #17 **#15 STAMNAS** #16 (open) Lot #26 Lot #17 Boat Ramp