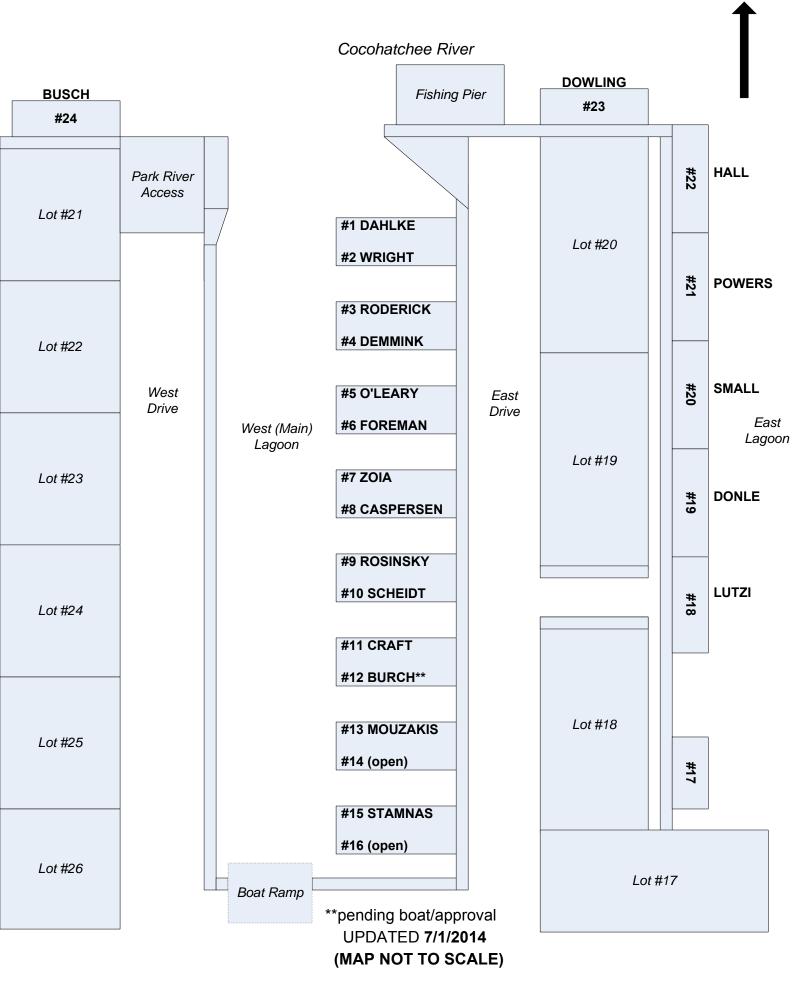

\*Hold pending boat



\*Hold pending boat

# RNMHA, INC. BOAT DOCK ASSIGNMENTS Updated 10/25/2014



## RNMHA, INC. BOAT DOCK ASSIGNMENTS Updated 11/08/2014



#### RNMHA, INC. **BOAT DOCK ASSIGNMENTS** Ν Updated 11/09/2014 Cocohatchee River DOWLING Fishing Pier #23 #22 HALL Park River Access **#1 DAHLKE** Lot #20 **#2 DEMMINK** #21 WRIGHT **#3 RODERICK**

Lot #23

BUSCH

#24

Lot #21

#4 (open) Lot #22 #20 SMALL West #5 O'LEARY East Drive Drive East **#6 FOREMAN** West (Main) Lagoon Lagoon Lot #19 #7 ZOIA #19 DONLE **#8 CASPERSEN #9 ROSINSKY** LUTZI **#10 SCHEIDT** #18 Lot #24 **#11 CRAFT #12 MCCARTHY** Lot #18 **#13 MOUZAKIS** Lot #25 **#14 BURCH** #17 **#15 STAMNAS** #16 (open) Lot #26 Lot #17 Boat Ramp

(MAP NOT TO SCALE)



(MAP NOT TO SCALE)



(MAP NOT TO SCALE)