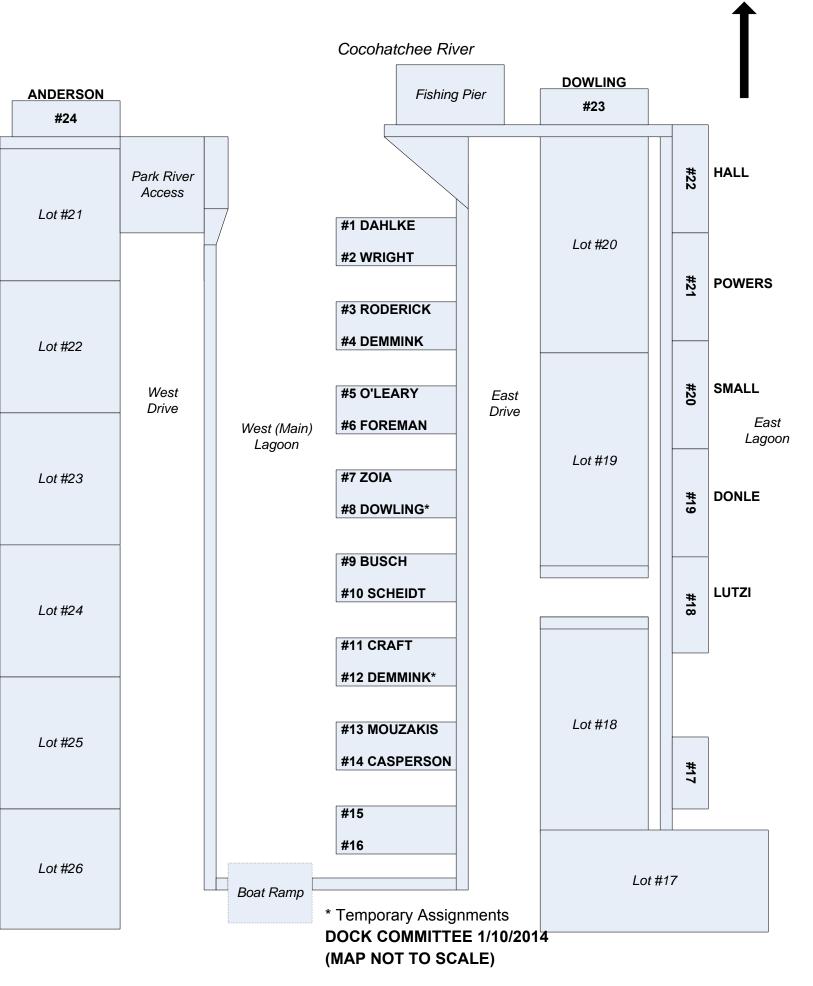

\*Hold pending boat



\*Hold pending boat

# RNMHA, INC. BOAT DOCK ASSIGNMENTS Updated 10/25/2014



## RNMHA, INC. BOAT DOCK ASSIGNMENTS Updated 11/08/2014



#### RNMHA, INC. **BOAT DOCK ASSIGNMENTS** Ν Updated 11/09/2014 Cocohatchee River DOWLING Fishing Pier #23 #22 HALL Park River Access **#1 DAHLKE** Lot #20 **#2 DEMMINK** #21 WRIGHT **#3 RODERICK**

Lot #23

BUSCH

#24

Lot #21

#4 (open) Lot #22 #20 SMALL West #5 O'LEARY East Drive Drive East **#6 FOREMAN** West (Main) Lagoon Lagoon Lot #19 #7 ZOIA #19 DONLE **#8 CASPERSEN #9 ROSINSKY** LUTZI **#10 SCHEIDT** #18 Lot #24 **#11 CRAFT #12 MCCARTHY** Lot #18 **#13 MOUZAKIS** Lot #25 **#14 BURCH** #17 **#15 STAMNAS** #16 (open) Lot #26 Lot #17 Boat Ramp

(MAP NOT TO SCALE)



(MAP NOT TO SCALE)



(MAP NOT TO SCALE)