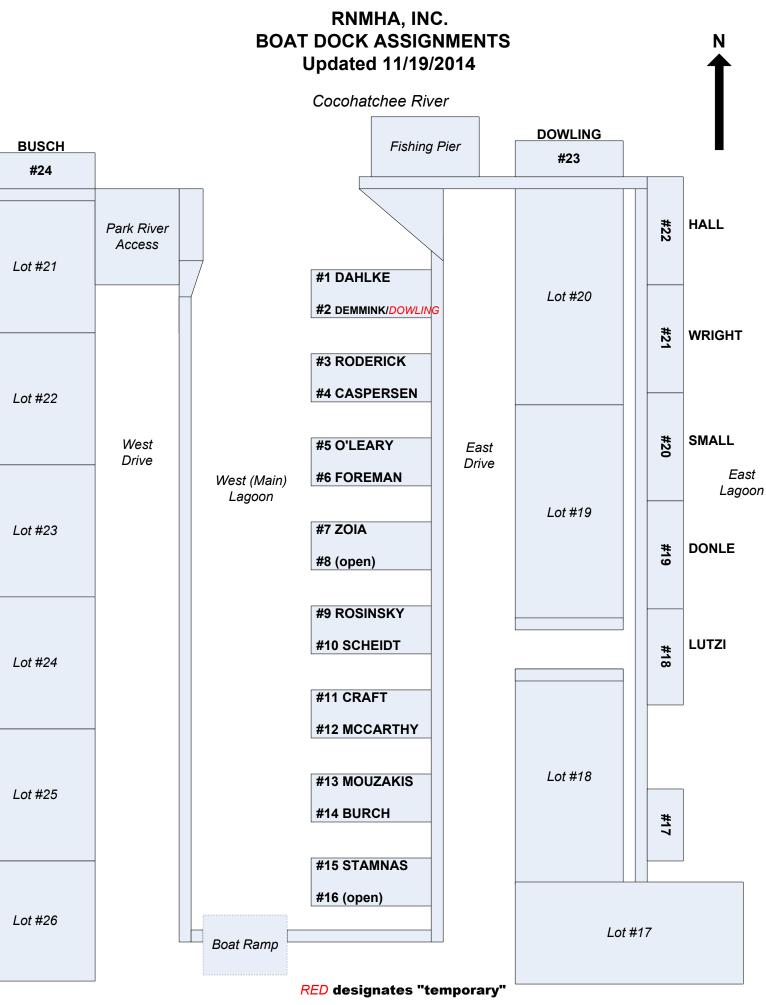

# RNMHA, INC. BOAT DOCK ASSIGNMENTS Updated 10/25/2014

## RNMHA, INC. BOAT DOCK ASSIGNMENTS Updated 11/08/2014

#### RNMHA, INC. **BOAT DOCK ASSIGNMENTS** Ν Updated 11/09/2014 Cocohatchee River DOWLING Fishing Pier #23 #22 HALL Park River Access **#1 DAHLKE** Lot #20 **#2 DEMMINK** #21 WRIGHT **#3 RODERICK**

Lot #23

BUSCH

#24

Lot #21

#4 (open) Lot #22 #20 SMALL West #5 O'LEARY East Drive Drive East **#6 FOREMAN** West (Main) Lagoon Lagoon Lot #19 #7 ZOIA #19 DONLE **#8 CASPERSEN #9 ROSINSKY** LUTZI **#10 SCHEIDT** #18 Lot #24 **#11 CRAFT #12 MCCARTHY** Lot #18 **#13 MOUZAKIS** Lot #25 **#14 BURCH** #17 **#15 STAMNAS** #16 (open) Lot #26 Lot #17 Boat Ramp

(MAP NOT TO SCALE)

(MAP NOT TO SCALE)

(MAP NOT TO SCALE)