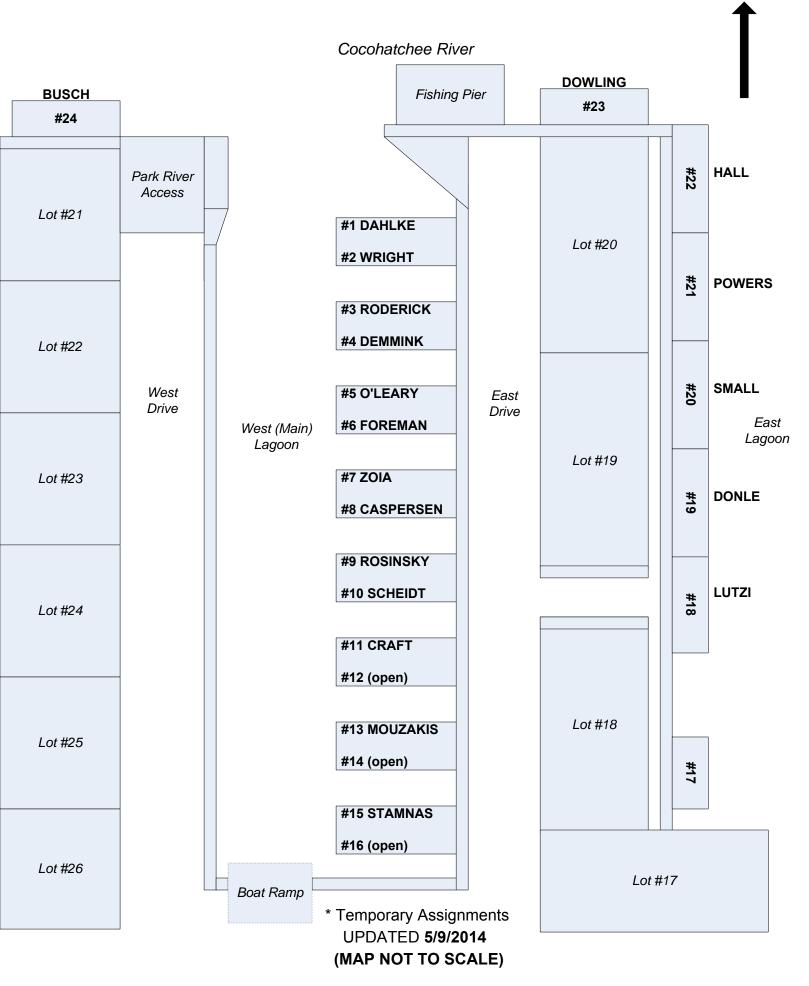

\*Hold pending boat



\*Hold pending boat

# RNMHA, INC. BOAT DOCK ASSIGNMENTS Updated 10/25/2014



## RNMHA, INC. BOAT DOCK ASSIGNMENTS Updated 11/08/2014



#### RNMHA, INC. **BOAT DOCK ASSIGNMENTS** Ν Updated 11/09/2014 Cocohatchee River DOWLING Fishing Pier #23 #22 HALL Park River Access **#1 DAHLKE** Lot #20 **#2 DEMMINK** #21 WRIGHT **#3 RODERICK**

Lot #23

BUSCH

#24

Lot #21

#4 (open) Lot #22 #20 SMALL West #5 O'LEARY East Drive Drive East **#6 FOREMAN** West (Main) Lagoon Lagoon Lot #19 #7 ZOIA #19 DONLE **#8 CASPERSEN #9 ROSINSKY** LUTZI **#10 SCHEIDT** #18 Lot #24 **#11 CRAFT #12 MCCARTHY** Lot #18 **#13 MOUZAKIS** Lot #25 **#14 BURCH** #17 **#15 STAMNAS** #16 (open) Lot #26 Lot #17 Boat Ramp

(MAP NOT TO SCALE)



(MAP NOT TO SCALE)



(MAP NOT TO SCALE)