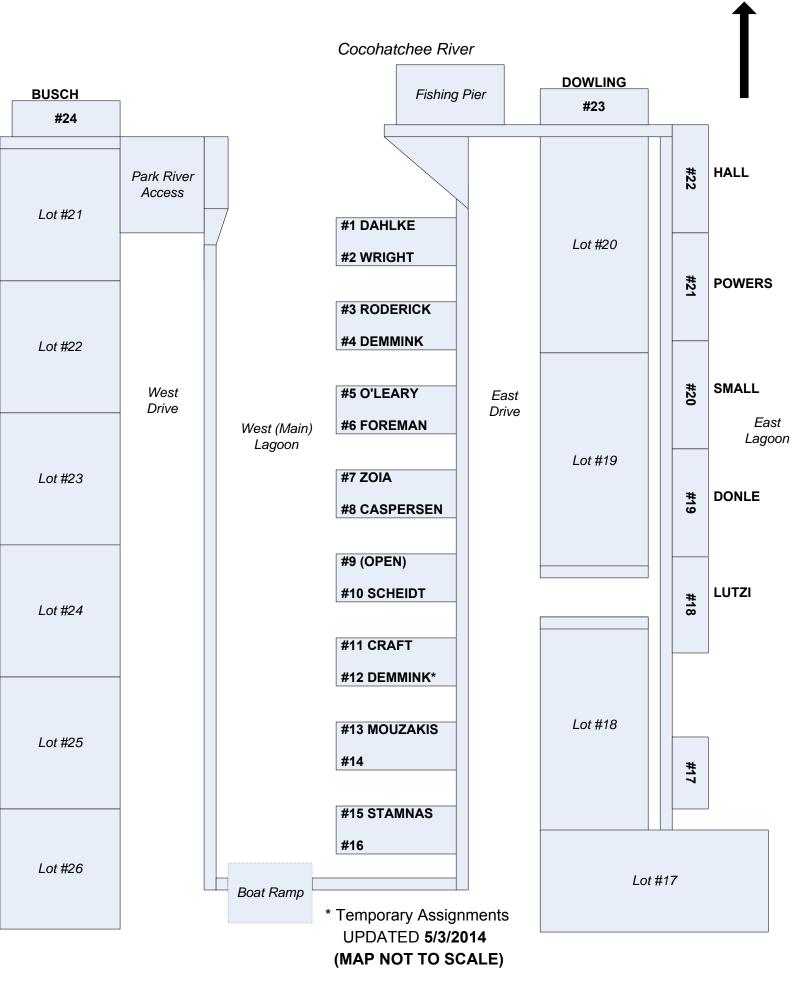

BUSCH

#24

Lot #21

#4 (open) Lot #22 #20 SMALL West #5 O'LEARY East Drive Drive East **#6 FOREMAN** West (Main) Lagoon Lagoon Lot #19 #7 ZOIA #19 DONLE **#8 CASPERSEN #9 ROSINSKY** LUTZI **#10 SCHEIDT** #18 Lot #24 **#11 CRAFT #12 MCCARTHY** Lot #18 **#13 MOUZAKIS** Lot #25 **#14 BURCH** #17 **#15 STAMNAS** #16 (open) Lot #26 Lot #17 Boat Ramp