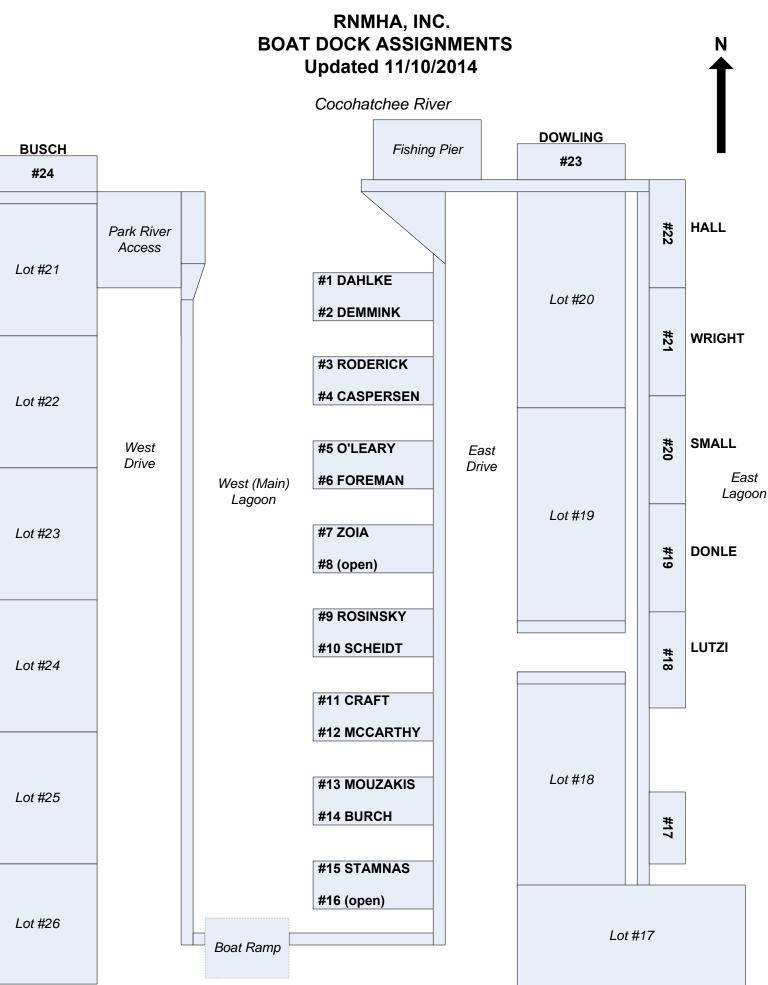

# RNMHA, INC. BOAT DOCK ASSIGNMENTS Updated 10/25/2014

## RNMHA, INC. BOAT DOCK ASSIGNMENTS Updated 11/08/2014

#### RNMHA, INC. **BOAT DOCK ASSIGNMENTS** Ν Updated 11/09/2014 Cocohatchee River DOWLING Fishing Pier #23 #22 HALL Park River Access **#1 DAHLKE** Lot #20 **#2 DEMMINK** #21 WRIGHT **#3 RODERICK**

Lot #23

BUSCH

#24

Lot #21

#4 (open) Lot #22 #20 SMALL West #5 O'LEARY East Drive Drive East **#6 FOREMAN** West (Main) Lagoon Lagoon Lot #19 #7 ZOIA #19 DONLE **#8 CASPERSEN #9 ROSINSKY** LUTZI **#10 SCHEIDT** #18 Lot #24 **#11 CRAFT #12 MCCARTHY** Lot #18 **#13 MOUZAKIS** Lot #25 **#14 BURCH** #17 **#15 STAMNAS** #16 (open) Lot #26 Lot #17 Boat Ramp

(MAP NOT TO SCALE)

(MAP NOT TO SCALE)

(MAP NOT TO SCALE)