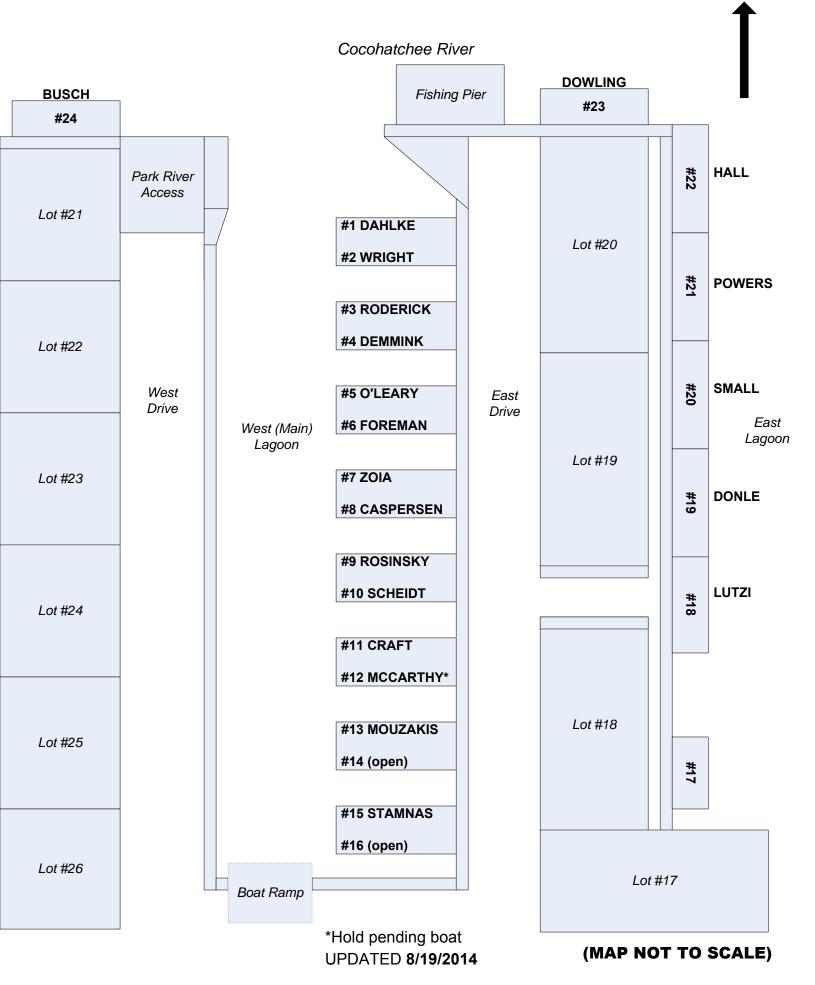

\*Hold pending boat



\*Hold pending boat

# RNMHA, INC. BOAT DOCK ASSIGNMENTS Updated 10/25/2014



## RNMHA, INC. BOAT DOCK ASSIGNMENTS Updated 11/08/2014



#### RNMHA, INC. **BOAT DOCK ASSIGNMENTS** Ν Updated 11/09/2014 Cocohatchee River DOWLING Fishing Pier #23 #22 HALL Park River Access **#1 DAHLKE** Lot #20 **#2 DEMMINK** #21 WRIGHT **#3 RODERICK**

Lot #23

BUSCH

#24

Lot #21

#4 (open) Lot #22 #20 SMALL West #5 O'LEARY East Drive Drive East **#6 FOREMAN** West (Main) Lagoon Lagoon Lot #19 #7 ZOIA #19 DONLE **#8 CASPERSEN #9 ROSINSKY** LUTZI **#10 SCHEIDT** #18 Lot #24 **#11 CRAFT #12 MCCARTHY** Lot #18 **#13 MOUZAKIS** Lot #25 **#14 BURCH** #17 **#15 STAMNAS** #16 (open) Lot #26 Lot #17 Boat Ramp

(MAP NOT TO SCALE)



(MAP NOT TO SCALE)



(MAP NOT TO SCALE)